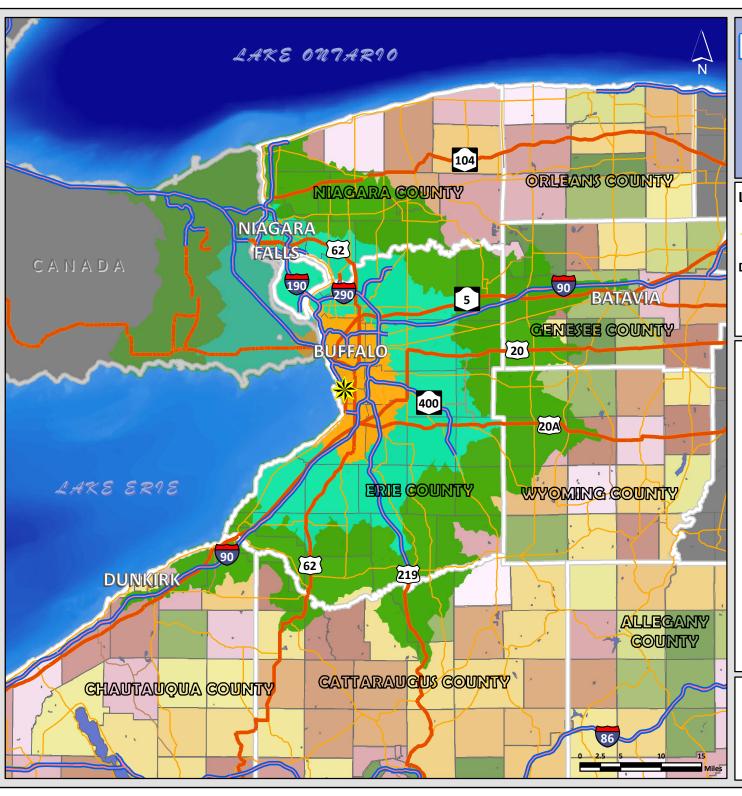

## **Drive Time Demographics**

## Legend

Limited Access Hwy

ce Park Highway

Major Road

**Drive Times** 

0 - 15 Minute Drive

Local Road
County Border

16 - 30 Minute Drive 31 - 45 Minute Drive

Municipal Border

|                          | 15 Minute<br>Drive | 30-Minute<br>Drive | 45-Minute<br>Drive |
|--------------------------|--------------------|--------------------|--------------------|
| Total Population         | 286,836            | 869,986            | 1,074,260          |
| % Female                 | 51.9%              | 51.8%              | 51.4%              |
| % Male                   | 48.1%              | 48.2%              | 48.6%              |
| Median Age               | 39.1               | 40.4               | 40.4               |
| Per Capita Income        | \$23,245           | \$26,693           | \$26,933           |
| Total Households         | 129,646            | 383,408            | 467,862            |
| Average Household Income | \$49,612           | \$59,341           | \$60,131           |
| Median Household Income  | \$38,316           | \$47,504           | \$48,662           |
| Total Population Age 25+ | 194,290            | 595,460            | 735,330            |
| Grade K - 8              | 5.3%               | 3.8%               | 3.7%               |
| Grade 9 - 12             | 10.1%              | 8.1%               | 8.2%               |
| High School Graduate     | 31.4%              | 30.0%              | 30.7%              |
| Associates Degree        | 10.0%              | 10.5%              | 10.7%              |
| Bachelor's Degree        | 13.9%              | 16.3%              | 15.7%              |
| Graduate Degree          | 10.8%              | 12.9%              | 12.7%              |
| Some College, No Degree  | 18.6%              | 18.5%              | 18.4%              |